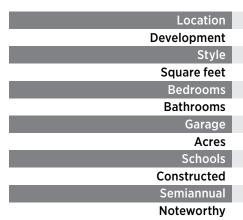

## What **\$750,000** can buy

Photo credit

courtesy of Litz Real Estate

custom steel and glass front doors

|                                                                           | And the second of the second o | The second second second                  |
|---------------------------------------------------------------------------|--------------------------------------------------------------------------------------------------------------------------------------------------------------------------------------------------------------------------------------------------------------------------------------------------------------------------------------------------------------------------------------------------------------------------------------------------------------------------------------------------------------------------------------------------------------------------------------------------------------------------------------------------------------------------------------------------------------------------------------------------------------------------------------------------------------------------------------------------------------------------------------------------------------------------------------------------------------------------------------------------------------------------------------------------------------------------------------------------------------------------------------------------------------------------------------------------------------------------------------------------------------------------------------------------------------------------------------------------------------------------------------------------------------------------------------------------------------------------------------------------------------------------------------------------------------------------------------------------------------------------------------------------------------------------------------------------------------------------------------------------------------------------------------------------------------------------------------------------------------------------------------------------------------------------------------------------------------------------------------------------------------------------------------------------------------------------------------------------------------------------------|-------------------------------------------|
| 1836 N. Pennsylvania St.                                                  | 11553 Willow Bend Drive, Zionsville                                                                                                                                                                                                                                                                                                                                                                                                                                                                                                                                                                                                                                                                                                                                                                                                                                                                                                                                                                                                                                                                                                                                                                                                                                                                                                                                                                                                                                                                                                                                                                                                                                                                                                                                                                                                                                                                                                                                                                                                                                                                                            | 14494 Smickle Lane, (                     |
| -                                                                         | The Willows                                                                                                                                                                                                                                                                                                                                                                                                                                                                                                                                                                                                                                                                                                                                                                                                                                                                                                                                                                                                                                                                                                                                                                                                                                                                                                                                                                                                                                                                                                                                                                                                                                                                                                                                                                                                                                                                                                                                                                                                                                                                                                                    |                                           |
| urban townhouse                                                           |                                                                                                                                                                                                                                                                                                                                                                                                                                                                                                                                                                                                                                                                                                                                                                                                                                                                                                                                                                                                                                                                                                                                                                                                                                                                                                                                                                                                                                                                                                                                                                                                                                                                                                                                                                                                                                                                                                                                                                                                                                                                                                                                | Cherry Tree Grove                         |
| traditional                                                               | colonial                                                                                                                                                                                                                                                                                                                                                                                                                                                                                                                                                                                                                                                                                                                                                                                                                                                                                                                                                                                                                                                                                                                                                                                                                                                                                                                                                                                                                                                                                                                                                                                                                                                                                                                                                                                                                                                                                                                                                                                                                                                                                                                       | traditional American                      |
| 4,600                                                                     | 6,266                                                                                                                                                                                                                                                                                                                                                                                                                                                                                                                                                                                                                                                                                                                                                                                                                                                                                                                                                                                                                                                                                                                                                                                                                                                                                                                                                                                                                                                                                                                                                                                                                                                                                                                                                                                                                                                                                                                                                                                                                                                                                                                          | 5,089                                     |
| two                                                                       | five                                                                                                                                                                                                                                                                                                                                                                                                                                                                                                                                                                                                                                                                                                                                                                                                                                                                                                                                                                                                                                                                                                                                                                                                                                                                                                                                                                                                                                                                                                                                                                                                                                                                                                                                                                                                                                                                                                                                                                                                                                                                                                                           | five                                      |
| two full; one half                                                        | four full; two half                                                                                                                                                                                                                                                                                                                                                                                                                                                                                                                                                                                                                                                                                                                                                                                                                                                                                                                                                                                                                                                                                                                                                                                                                                                                                                                                                                                                                                                                                                                                                                                                                                                                                                                                                                                                                                                                                                                                                                                                                                                                                                            | four full; one half                       |
| two-car detached                                                          | three-car attached                                                                                                                                                                                                                                                                                                                                                                                                                                                                                                                                                                                                                                                                                                                                                                                                                                                                                                                                                                                                                                                                                                                                                                                                                                                                                                                                                                                                                                                                                                                                                                                                                                                                                                                                                                                                                                                                                                                                                                                                                                                                                                             | three-car attached                        |
| 0.7                                                                       | 0.47                                                                                                                                                                                                                                                                                                                                                                                                                                                                                                                                                                                                                                                                                                                                                                                                                                                                                                                                                                                                                                                                                                                                                                                                                                                                                                                                                                                                                                                                                                                                                                                                                                                                                                                                                                                                                                                                                                                                                                                                                                                                                                                           | 0.27                                      |
| Indianapolis Public Schools                                               | Zionsville Community Schools                                                                                                                                                                                                                                                                                                                                                                                                                                                                                                                                                                                                                                                                                                                                                                                                                                                                                                                                                                                                                                                                                                                                                                                                                                                                                                                                                                                                                                                                                                                                                                                                                                                                                                                                                                                                                                                                                                                                                                                                                                                                                                   | Carmel Clay Schools                       |
| 2018                                                                      | 2014                                                                                                                                                                                                                                                                                                                                                                                                                                                                                                                                                                                                                                                                                                                                                                                                                                                                                                                                                                                                                                                                                                                                                                                                                                                                                                                                                                                                                                                                                                                                                                                                                                                                                                                                                                                                                                                                                                                                                                                                                                                                                                                           | 2018                                      |
| not available                                                             | \$4,056                                                                                                                                                                                                                                                                                                                                                                                                                                                                                                                                                                                                                                                                                                                                                                                                                                                                                                                                                                                                                                                                                                                                                                                                                                                                                                                                                                                                                                                                                                                                                                                                                                                                                                                                                                                                                                                                                                                                                                                                                                                                                                                        | not available                             |
| Penn Row development in Herron-Morton neighborhood, two rooftop terraces, | painted brick, coffered ceilings,<br>wainscoting, basement wet bar                                                                                                                                                                                                                                                                                                                                                                                                                                                                                                                                                                                                                                                                                                                                                                                                                                                                                                                                                                                                                                                                                                                                                                                                                                                                                                                                                                                                                                                                                                                                                                                                                                                                                                                                                                                                                                                                                                                                                                                                                                                             | home theater, game rowet bar, mud room wi |