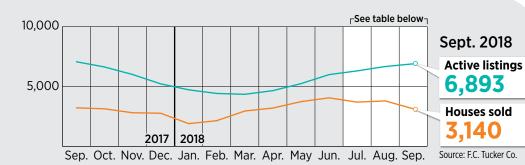

## **Housing sales**

Active listings have continued to rise throughout the year, reaching 6,893 homes in September, roughly the same number that was on the market a year ago. But the number of homes sold slipped. Prices are up 6 percent over last year and the average days that a home stays on the market has dropped precipitously to 30 days.•